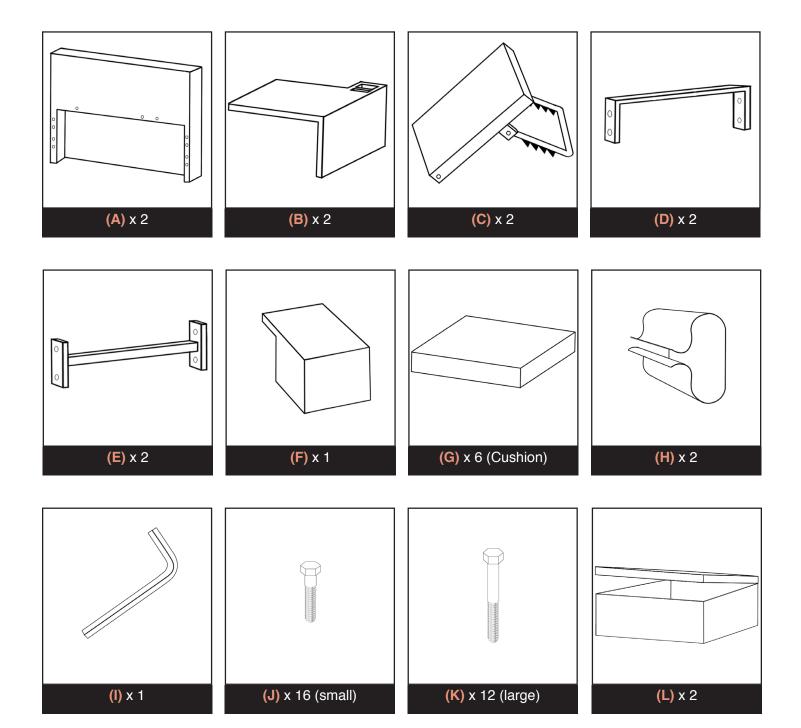

### The parts and hardware below have been included for assembly:

Use part (H) to secure the back rest when positioned completely upward and completely down. Lastly, slide part (L) underneath both sides of the chair.