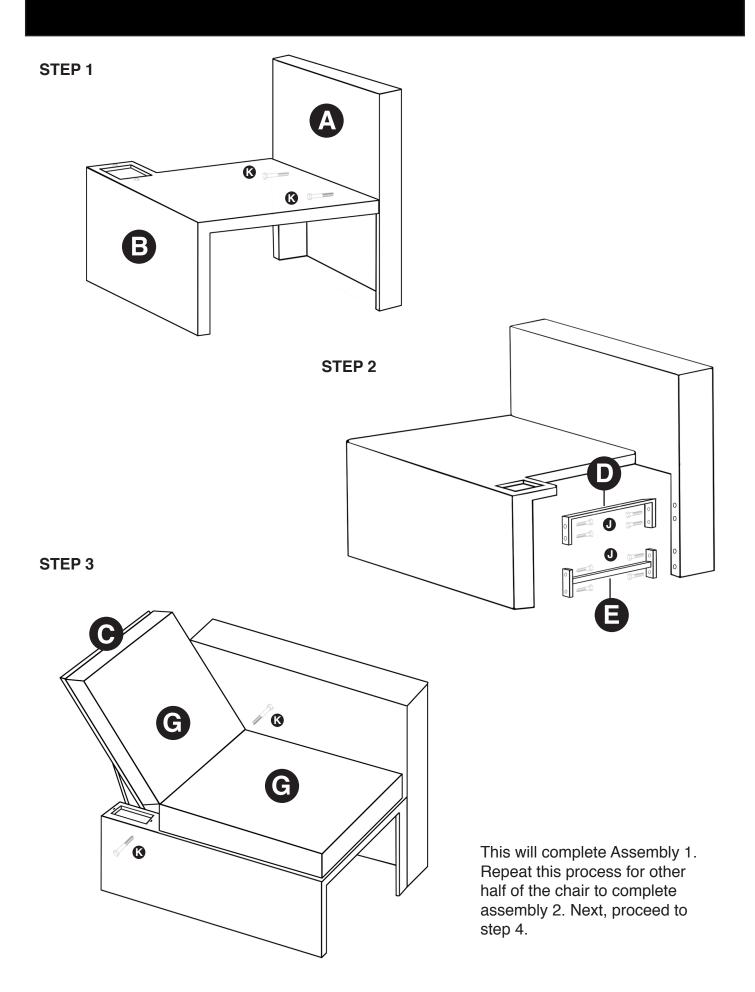

### The parts and hardware below have been included for assembly:

Use part (H) to secure the back rest when positioned completely upward and completely down. Lastly, slide part (L) underneath both sides of the chair.