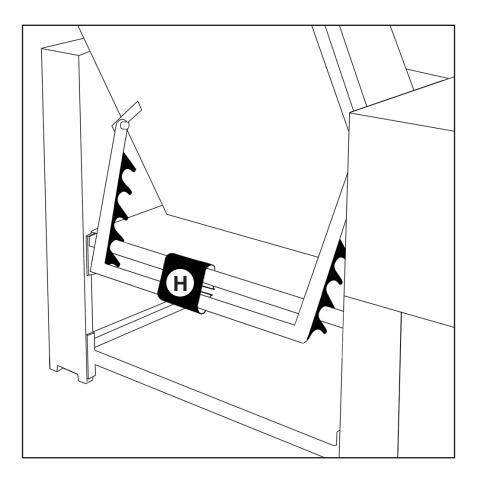

### The parts and hardware below have been included for assembly:

Use part (H) to secure the back rest when positioned completely upward and completely down. Lastly, slide part (L) underneath both sides of the chair.