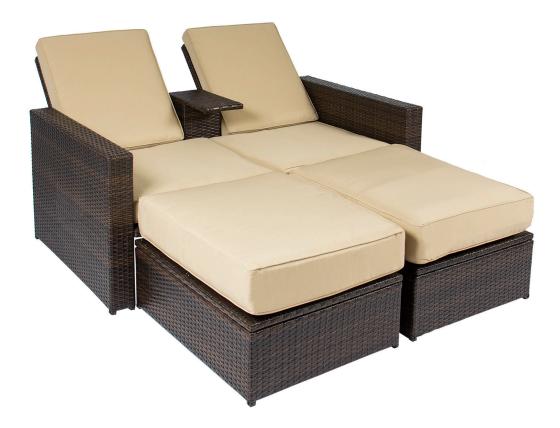

# **Outdoor Wicker Set**

SKU# 2245



### ASSEMBLY MANUAL

### The parts and hardware below have been included for assembly:









Use part (H) to secure the back rest when positioned completely upward and completely down. Lastly, slide part (L) underneath both sides of the chair.

#### **WARNING:**

Manufacturer and seller expressly disclaim any and all liability for personal injury, property damage or loss, whether direct, indirect, or incidental, resulting from the incorrect attachment, improper use, inadequate maintenance, or neglect of this product.



. . . . . . .

WE'RE HERE 7 DAYS A WEEK TO HELP YOU!

## (844)-948-8400

MONDAY-FRIDAY 5:00AM-10:30PM PST SATURDAY AND SUNDAY 7:00AM-3:30PM PST