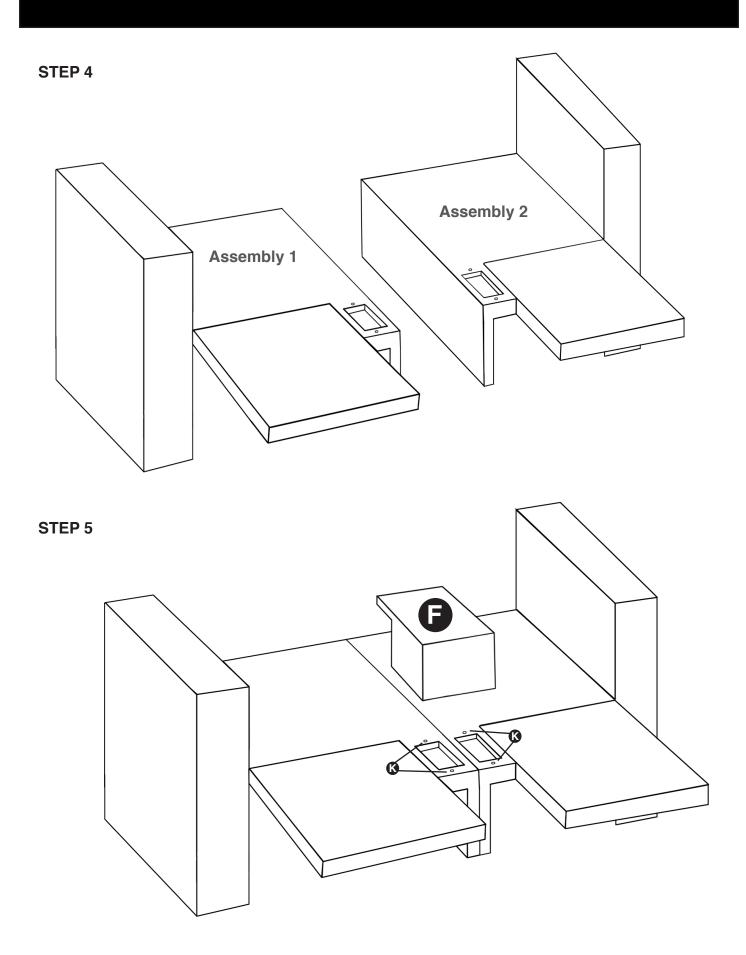

### The parts and hardware below have been included for assembly:

Use part (H) to secure the back rest when positioned completely upward and completely down. Lastly, slide part (L) underneath both sides of the chair.